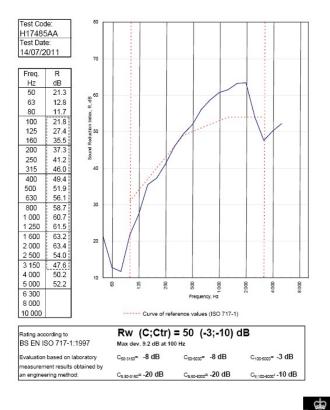

## System Performance Breakdown

Fire Resistance: BS476 Part 22:1987: Test Ref & Date or Applied Ref & Report: Max Height: Thickness: Duty Grade: BS 5234: Part 2:1992: Sound Insulation:

120/120 Minutes (Integrity/Insulation). BTC 17442F - BRE Report P102396-1011A **Refer to Speedline Specification Clause** 154 mm. (At Base Track, Excluding Finishes) Severe - Annexes A-F 50 R<sub>w</sub>dB, Date Tested or Assessed Against - 70-B-57(25)