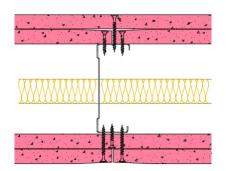

## 92-B-62(25) - SPEEDLINE System Data Sheet - Version V1 (24-10-23)

SPEEDLINE 92mm 'C' Stud Partition @600mm Ctrs, with 2x BG Gyproc 15mm FireLine each side, 25mm APR

## System Performance Breakdown

Fire Resistance: BS476 Part 22:1987: Test Ref & Date or Applied Ref & Report: Max Height: Thickness: Duty Grade: BS 5234: Part 2:1992: Sound Insulation:

120/120 Minutes (Integrity/Insulation). BTC 17442F - BRE Report P102396-1011A **Refer to Speedline Specification Clause** 154 mm. (At Base Track, Excluding Finishes) Severe - Annexes A-F 50 R<sub>w</sub>dB, Date Tested or Assessed Against - 70-B-57(25)